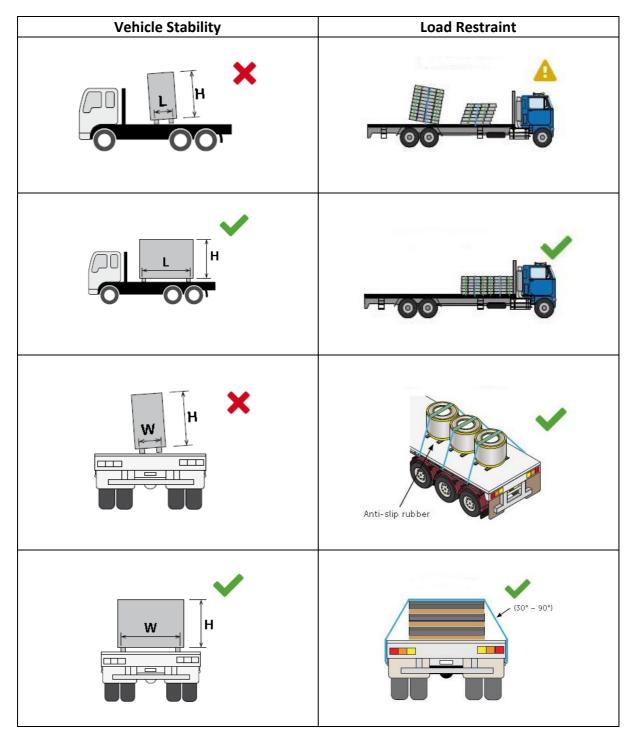

Please use as a guideline only, for full load restraint specifications refer to National Heavy Vehicle Regulator website.

## Loading the Vehicle