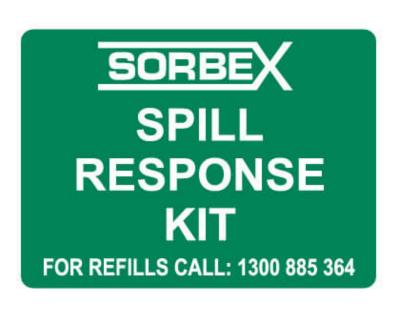

# **Short Description**

Emergency sign, Sorbex spill response kit. Ideal for positioning next to your spill kits and emergency spill station areas on site.

### **Description**

White Text and Symbol on a green background. Notify and direct employees to the location of your workplaces Spill Kit. Jaybro supplies tough, durable signage that is suitable for any workplace.