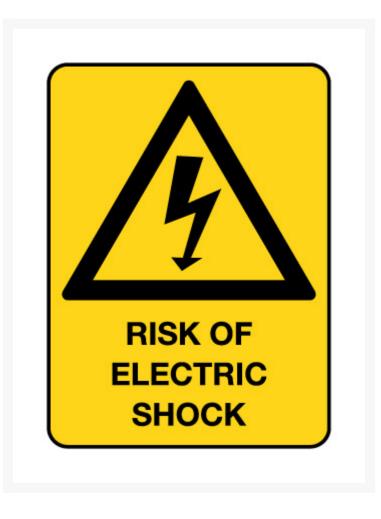

### Description

Risk Of Electric Shock warning sign. Use to alert workers and the general public of hazards or a hazardous condition. Warning and highlighting that a hazardous conditions could be life-threatening hazard. Warning signs alert of potentially hazardous conditions that may not seem dangerous.

This warning signs displays a black hazard symbol on a highly visible yellow background. A black triangle encases the hazard symbol. Black lettering with the words Risk Of Electric Shock is displayed on this sign.