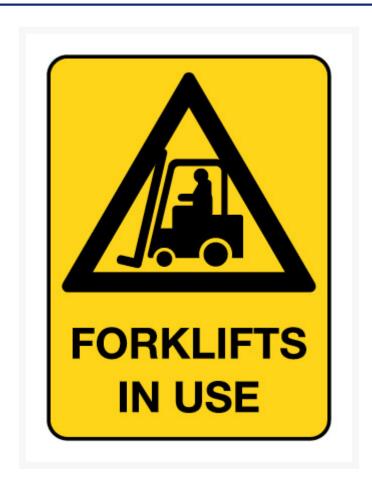

This warning signs displays a black hazard symbol on a yellow background. A black triangle encases the hazard symbol. Black lettering with the words Forklifts In Use are displayed on this sign