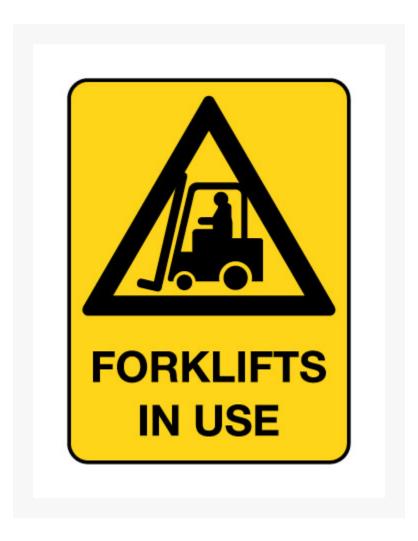

This warning signs displays a black hazard symbol on a yellow background. A black triangle encases the hazard symbol. Black lettering with the words Forklifts In Use are displayed on this sign