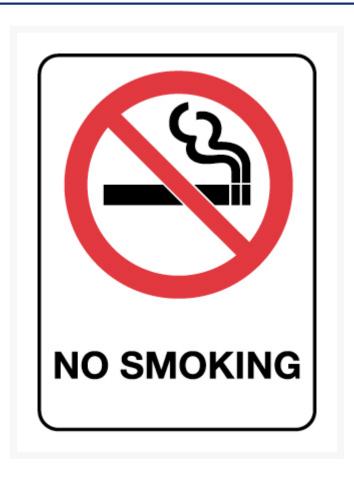

## **Short Description**

prohibition sign, no smoking, Select your required size and material from the drop down menu below.

# Description

Choose from a range of sizes and materials including poly, metal and Corflute. No Smoking Prohibition signage. Provide information to employees and visitors of actions and behaviour that is prohibited in a certain area. Displays a Black pictogram symbols with a red circle and cross line with related wording below.