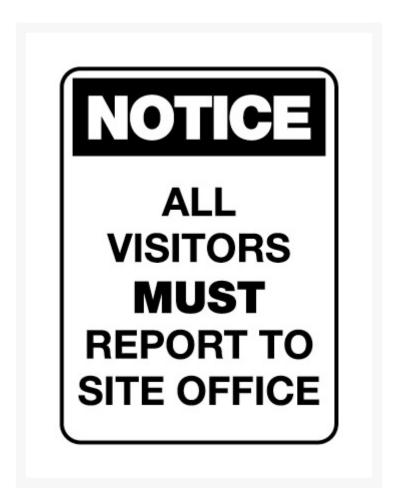

# Notice Sign - All Visitors must report to site office

# **Short Description**

All Visitors must report to site office, notice sign measuring 600 x 450mm Select your required material from the drop down below.

Designed to notify visitors to your site that it is their responsibility to report into the site office.

# **Description**

Notice Sign with the words - All Visitors must report to site office, in black text on a white background. measuring 600 x 450mm to help your facility meet safety compliance and guidelines.