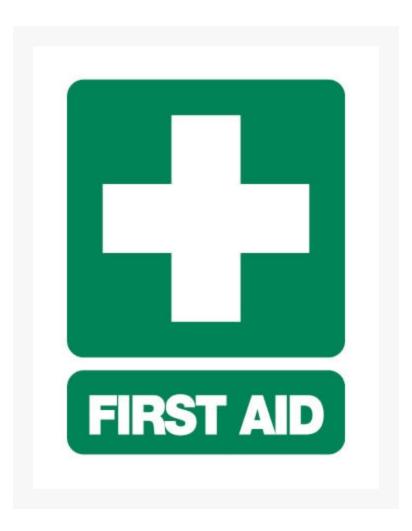

#### **Short Description**

Green first aid sign with first aid cross, choose from 600 mm x 450 mm, or 300 mm x 225 mm.

#### **Description**

This First Aid Sign displays a large pictogram of a white first aid cross with the words First Aid below. A useful device for increase safety onsite. This First Aid sign is made from either 0.6mm steel for a durable and long lasting finish indoors and outdoors; lightweight poly for temporary use; or versatile self-adhesive vinyl. Choose your preference of material and sizes from the drop down lists.

This easy to read and recognise sign features traditional first aid green with white FIRST AID text. It helps to provide direction to employees and the general public regarding emergency first aid facilities.