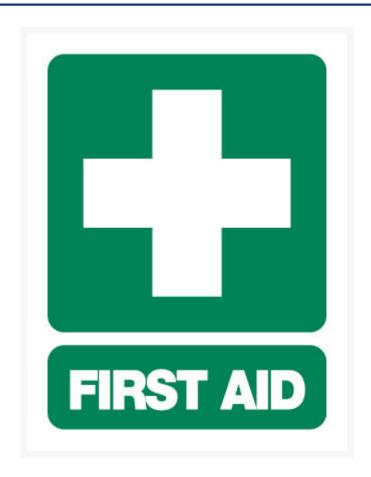

#### **Short Description**

Green first aid sign with first aid cross, choose from 600 mm x 450 mm, or 300 mm x 225 mm.

#### **Description**

This First Aid Sign displays a large pictogram of a white first aid cross with the words First Aid below. A useful device for increase safety onsite. This First Aid sign is made from either 0.6mm steel for a durable and long lasting finish indoors and outdoors; lightweight poly for temporary use; or versatile self-adhesive vinyl. Choose your preference of material and sizes from the drop down lists.

This easy to read and recognise sign features traditional first aid green with white FIRST AID text. It helps to provide direction to employees and the general public regarding emergency first aid facilities.