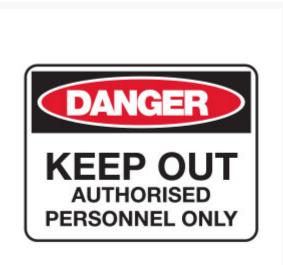

# **Danger Keep Out Authorised Sign**

# **Short Description**

Jaybro danger signs are designed to warn of hazardous conditions in and around work sites, construction & demolition zones, warehouses and manufacturing plants, approved to Australian & New Zealand standards.

### Description

Danger Keep Out Authorised Personnel Only signage available is a range of sizes and materials. Jaybro stocks and supplies off the self and custom safety signage to suit any application.

These signs are manufactured to provide a clear and easy to understand safety message.