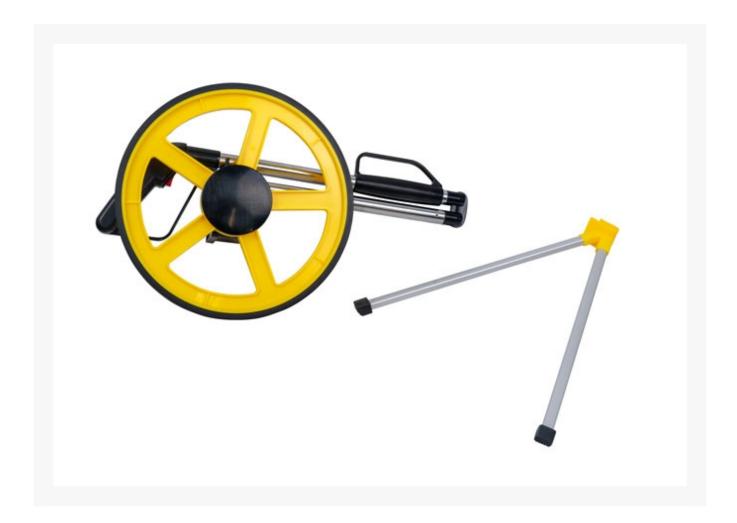

## **Description**

This compact folding measuring wheel is designed to be durable and simple to use. Enabling workers to increase productivity, it is strong yet lightweight with a folding frame and comfort handle. A heavy duty kick stand keeps the measuring wheel precisely in place if you need to take a break.

- 99.9% accuracy
- Measures up to 9999 metres
- 318 mm wheels
- Folds up for easy storage
- Heavy duty detachable kickstand
- Counter reset button
- Light switch to illuminate counter readout
- Strong aluminium frame