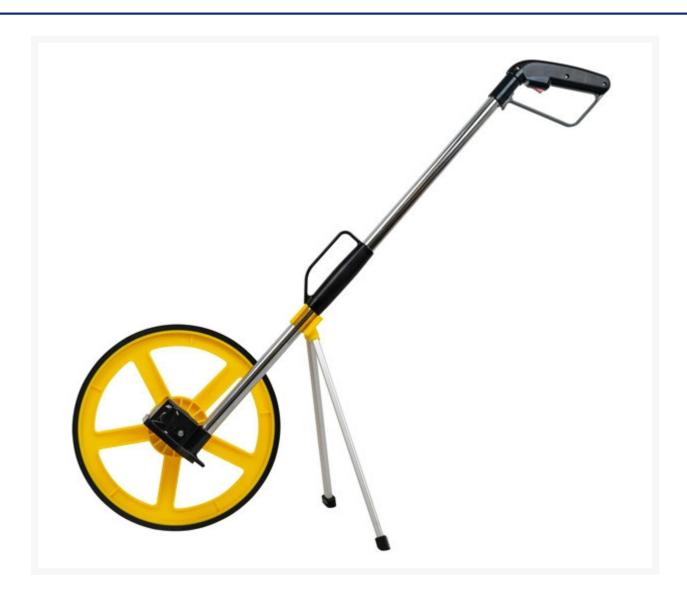

## **Short Description**

Measuring wheel comfortably measures up to 9999 metres. 318mm wheel diameter with excellent accuracy.

## **Description**

This compact folding measuring wheel is designed to be durable and simple to use. Enabling workers to increase productivity, it is strong yet lightweight with a folding frame and comfort handle. A heavy duty kick stand keeps the measuring wheel precisely in place if you need to take a break.

- 99.9% accuracy
- Measures up to 9999 metres
- 318 mm wheels
- Folds up for easy storage
- Heavy duty detachable kickstand
- Counter reset button
- Light switch to illuminate counter readout
- Strong aluminium frame