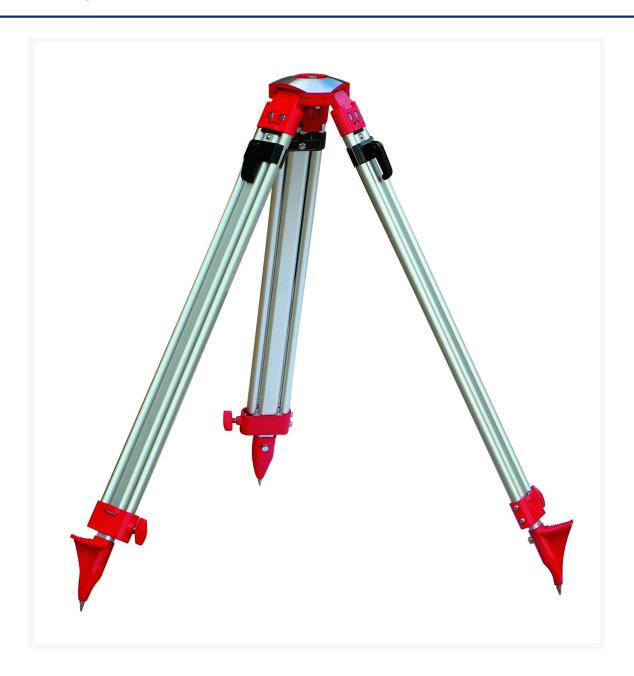

## **Description**

Aluminium domed top surveyors tripod. Heavy duty design for use on civil and construction work sites. Adjustable high with extendable aluminium legs providing excellent stability.

Ideal for use with IMEX heavy duty series Dumpy Levels. Jaybro also supply Telescopic 'E' Face staves and

other survey equipment.

Domed top aluminium tripod made from strong yet lightweight aluminium. Designed for use with a dumpy level or manual levelling laser, the tripod has telescopic legs tipped with spikes to allow it to be anchored into soft ground. This provides the most stable platform to mount your laser level. The domed top has the advantage of allowing you to roughly level off the device on the dome before you tighten up the locking screw.