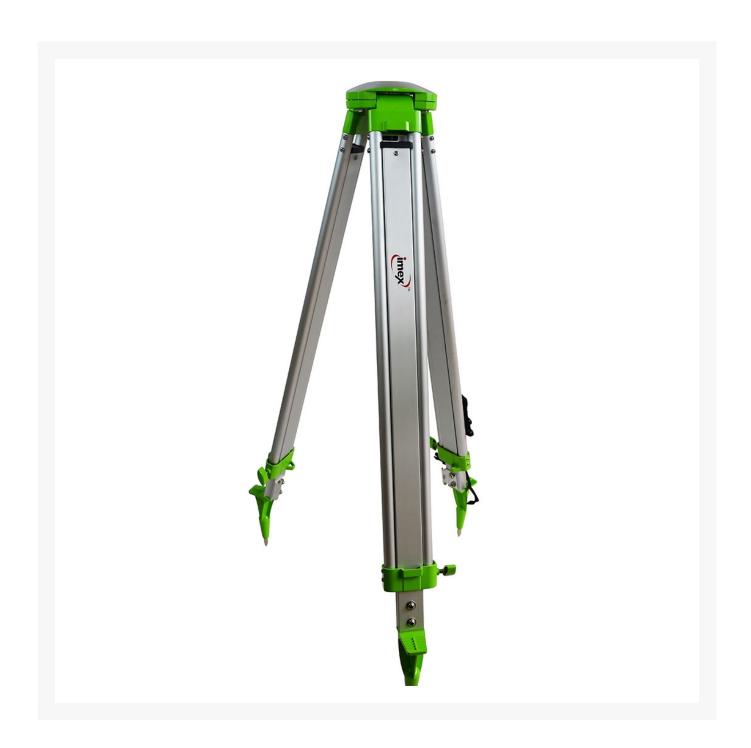

## **Description**

Aluminium domed top surveyors tripod. Heavy duty design for use on civil and construction work sites. Adjustable high with extendable aluminium legs providing excellent stability.

Ideal for use with IMEX heavy duty series Dumpy Levels. Jaybro also supply Telescopic 'E' Face staves and

other survey equipment.

Domed top aluminium tripod made from strong yet lightweight aluminium. Designed for use with a dumpy level or manual levelling laser, the tripod has telescopic legs tipped with spikes to allow it to be anchored into soft ground. This provides the most stable platform to mount your laser level. The domed top has the advantage of allowing you to roughly level off the device on the dome before you tighten up the locking screw.