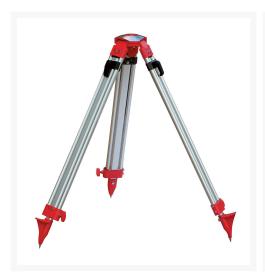

- Fully sealed steel housing
- Magnetic damping compensator
- 28 x Magnification
- Standard deviation 1km double run 1.5mm
- Horizontal circle: 360°
- Objective Aperture: 34mm
- Weight: 1.8kg
- Shortest focussing distance: 04.m
- Field of view: 1°30
- 3 Year Warranty
- Includes aluminium dumpy tripod (centre size M16 or 5/8")
- Includes 5m stave / survey rod / staff