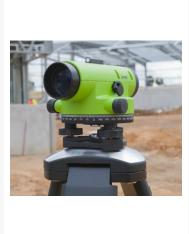

#### **Description**

This dumpy kit is ideal for general surveying purposes. With fully sealed steel housing for all weather protection and high magnification, the Imex LAR28 is a robust and reliable auto level. Its magnetic damping compensator ensures good stability in any conditions, and it's large LCD display and 28x magnification make it an essential piece of equipment for surveyors. It is automatically self-leveling and IP68 rated for weather resistance. The Imex brand is synonymous with accuracy and efficiency. Identifiable by the unique green high-vis casing, this Imex level comes with a long warranty, long service and long calibration intervals.

- Fully sealed steel housing
- Magnetic damping compensator
- 28 x Magnification
- Standard deviation 1km double run 1.5mm
- Horizontal circle: 360°
- Objective Aperture: 34mm
- Weight: 1.8kg
- Shortest focussing distance: 04.m
- Field of view: 1°30
- 3 Year Warranty
- Includes aluminium dumpy tripod (centre size M16 or 5/8")
- Includes 5m stave / survey rod / staff