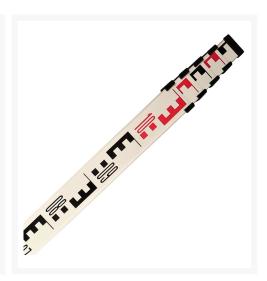

- Fully sealed steel housing
- Magnetic damping compensator
- 28 x Magnification
- Standard deviation 1km double run 1.5mm
- Horizontal circle: 360°
- Objective Aperture: 34mm
- Weight: 1.8kg
- Shortest focussing distance: 04.m
- Field of view: 1°30
- 3 Year Warranty
- Includes aluminium dumpy tripod (centre size M16 or 5/8")
- Includes 5m stave / survey rod / staff