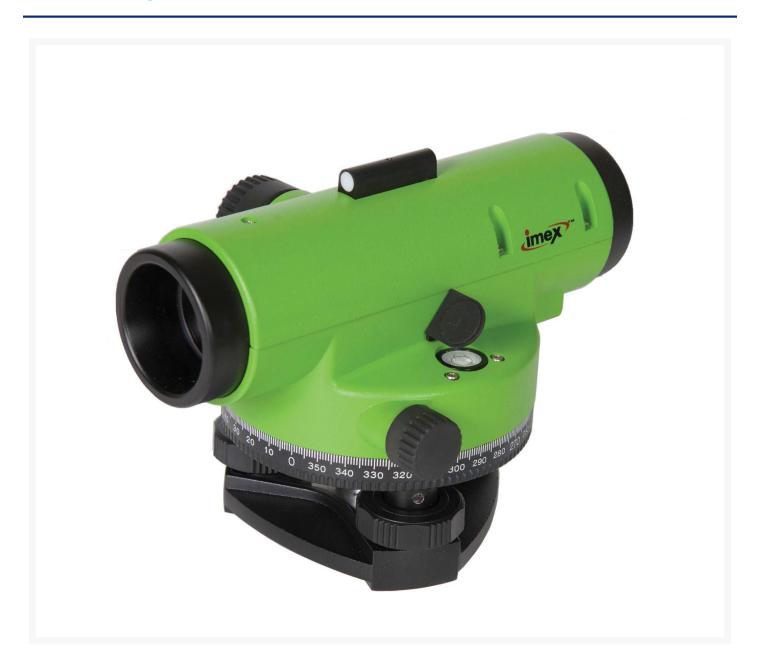

#### **Description**

This dumpy kit is ideal for general surveying purposes. With fully sealed steel housing for all weather protection and high magnification, the Imex LAR28 is a robust and reliable auto level. Its magnetic damping compensator ensures good stability in any conditions, and it's large LCD display and 28x magnification make it an essential piece of equipment for surveyors. It is automatically self-leveling and IP68 rated for weather resistance. The Imex brand is synonymous with accuracy and efficiency. Identifiable by the unique green high-vis casing, this Imex level comes with a long warranty, long service and long calibration intervals.

- Fully sealed steel housing
- Magnetic damping compensator
- 28 x Magnification
- Standard deviation 1km double run 1.5mm
- Horizontal circle: 360°
- Objective Aperture: 34mm
- Weight: 1.8kg
- Shortest focussing distance: 04.m
- Field of view: 1°30
- 3 Year Warranty
- Includes aluminium dumpy tripod (centre size M16 or 5/8")
- Includes 5m stave / survey rod / staff