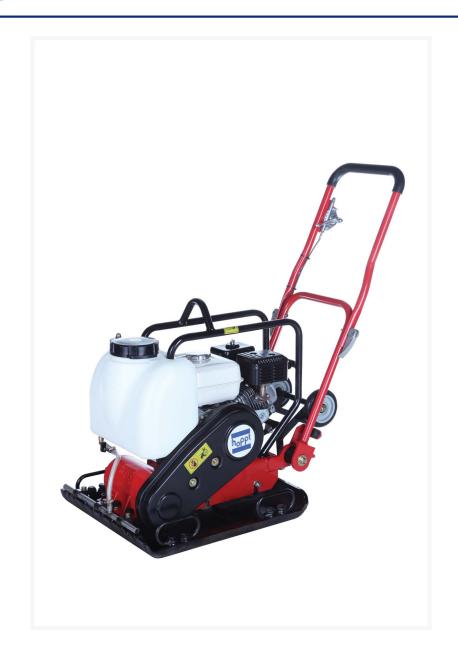

# Hoppt Forward Plate Compactor 95kg

#### **Short Description**

95kg compactor with Honda Gx160 4-Stroke Petrol engine. Ergonomically designed with operator comfort in mind.

#### Description

Hoppt Forward Plate Compactor features a compact yet robust design with a low hand-arm vibration handle. Offering a choice of compacting force, it also has different plate sizes depending on the application and material being compacted. Especially designed for use in narrow trenches, it is also perfect for interlocking blocks, landscaping, footpath construction and maintenance, and small to medium scale patchwork. Additionally, Hoppt Forward Plate Compactor is ideal for repair and maintenance of sand, gravel and asphalt in restricted area and along obstacles such as curbs.

Comfortable to use with a range of features including:

- Honda Gx160 4-Stroke Petrol
- Water tank for sprinkler system
- Low hand-arm vibration handle for greater operator comfort
- Easily accessed throttle control
- Folding handle designed for easy storage and transportation
- Protective cover with a smudge-free look to protect and prolong life span of belt
- Wheels for greater mobility