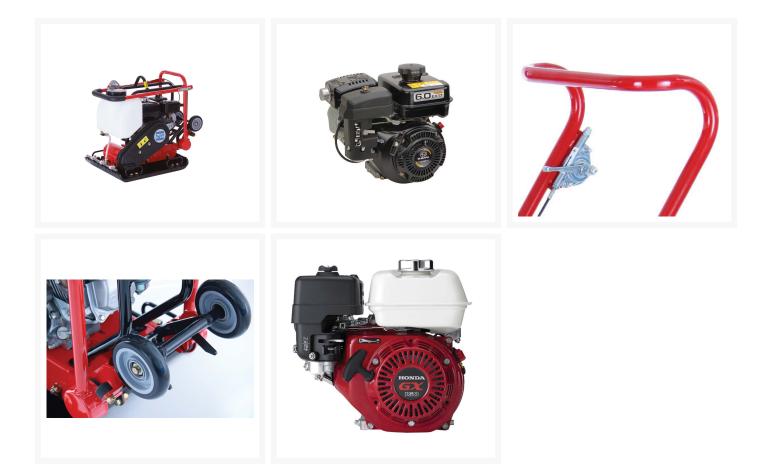

Comfortable to use with a range of features including:

- Honda Gx160 4-Stroke Petrol
- Water tank for sprinkler system
- Low hand-arm vibration handle for greater operator comfort
- Easily accessed throttle control
- Folding handle designed for easy storage and transportation
- Protective cover with a smudge-free look to protect and prolong life span of belt
- Wheels for greater mobility

- Lifting and handling point for easy transportation
- Reinforced base plate for added durability

## **Additional Information**

| CODE                  | 41-MVP                      |
|-----------------------|-----------------------------|
| U.O.M                 | Each                        |
| Engine Type           | Honda GX160 4-Stroke Petrol |
| Engine Specifications | 3.6 KW                      |
| Maximum Speed         | 25 mpm                      |
| Overall Height        | 993 mm                      |