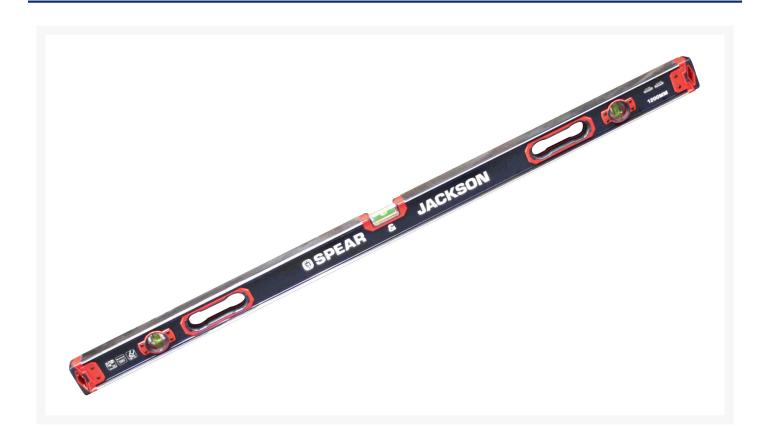

## **Short Description**

High accuracy box spirit level, length: 1200mm and manufactured from aluminium. Lightweight and extremely durable.

## **Description**

Heavy duty 1200 mm 'box style' level with anti skid rubber pads. Milled top and bottom surface for a true finish. Ideal for checking horizontal surface levels and vertical plumbs. An essential tool for any workshop, this spirit level is used on site by many trades and industries. It features high accuracy vials to 0.5/ 1000, and shock-resistant and reinforced end caps. Easy to hold and use ergonomic grips. This aluminium spirit level is 1200 mm long and is lightweight and durable.