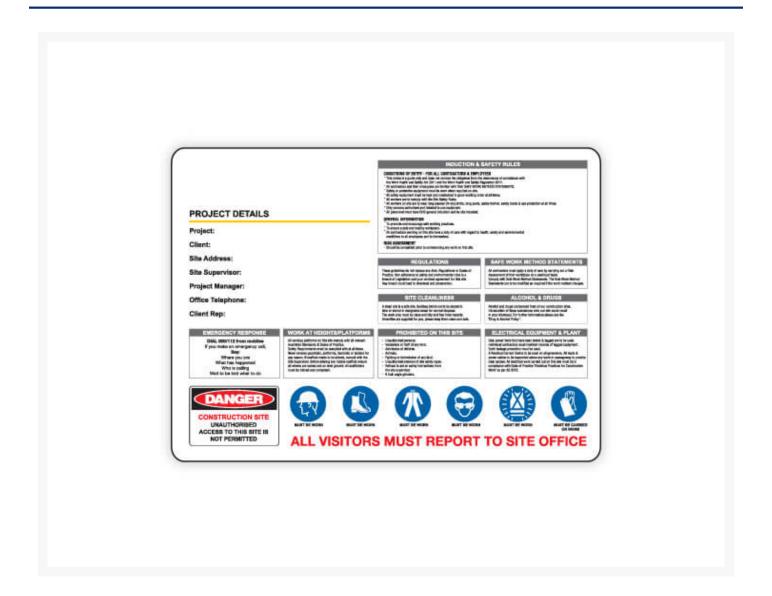

# **Short Description**

Multi message safety sign - all visitors must report to site office. Features a large space for writing in project details and contact numbers etc. Contains a range of standard safety messages including SWMS, inductions, safety rules, prohibited items and more. **View the PDF at the bottom of this page for a detailed look at this sign artwork.** 

# **Description**

Professional site site safety sign measures 1200mm wide x 900mm high. Features a range of detailed standard messages regarding safety and site entry conditions:

- Induction and safety rules
- Regulations
- Safe Work Method Statements
- Site Cleanliness
- Alcohol and drugs
- Emergency response procedures
- Working at heights information
- Prohibited items
- Electrical equipment and plant information
- Plus a series of standard PPE discs including hard hat / safety footwear / clothing / eye protection / high vis and gloves must be worn