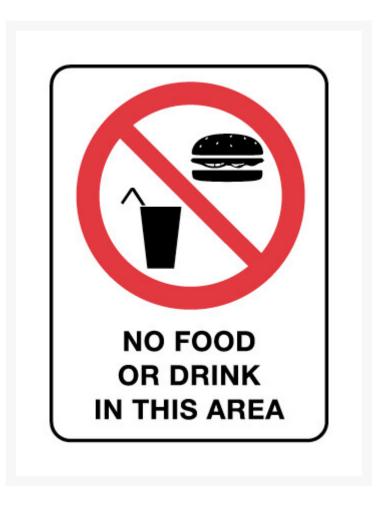

# Prohibition Sign - No Food Or Drink In This Area 225 x 300 mm Poly

## **Short Description**

Prohibition Sign - No Food Or Drink In This Area 225 x 300 mm Poly

#### Description

1.6mm flexible weather resistant polypropylene. Highly recommended for outdoor use. UV stable and resists fading and cracking for up to 5 years. Poly is fully recyclable and made from 70% recycled material. Standard with rounded corners and mounting holes.