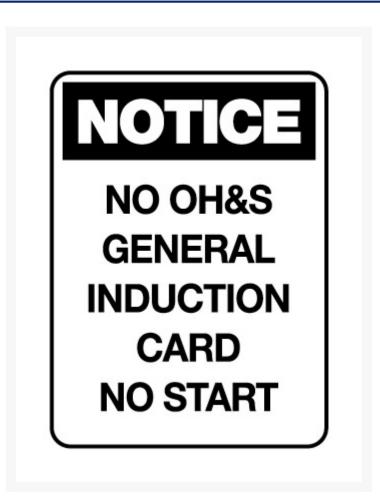

# Notice Sign - No OH&S general Induction Card No Start - 600 x 450mm Poly

## Description

Polypropylene Notice Sign with the words - No OH&S general Induction Card No Start , in black text on a white background. measuring 600 x 450mm to help your facility meet safety compliance and guidelines.