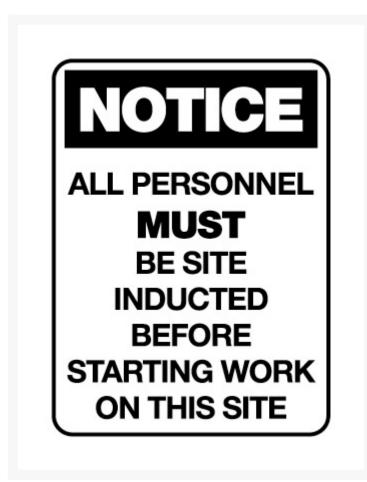

# Notice Sign - All Personnel Must Be Site Inducted - 600 x 450mm Poly

## **Short Description**

All Personnel Must Be Site Inducted Before Starting Work On This Site, polypropylene notice sign measuring 600 x 450mm. Alert Employees and contractors to your site that it is their responsibility to complete site induction. Easy to read black text on a white background.

## **Description**

Polypropylene Notice Sign with the words - All Personnel Must Be Site Inducted Before Starting Work On This Site, in black text on a white background. measuring 600 x 450mm to help your facility meet safety compliance and guidelines.