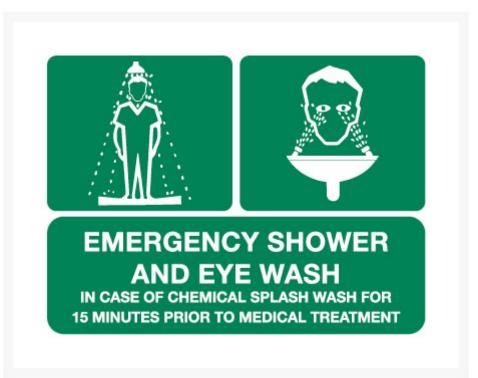

# First Aid Sign - Emergency Shower And Eye Wash 600 x 450mm Poly

### **Short Description**

Emergency shower and eye wash signage, size: 600 x 450mm, material: polypropylene. White Text and Symbol on a green background. Notify and direct employees to the location of your workplaces emergency shower and eye wash station. Durable Polypropylene signage that is suitable for indoor and outdoor use. Poly is recyclable and made from 70% recycled material and is suitable for indoor and outdoor use.

First Aid Emergency Shower and Eye Wash station sign. manufactured from polypropylene, measuring 600 x 450mm. Use in the workplace to direct and inform employees of the location of an emergency shower and eyewash location. with an easy to recognise green background, bold white text and dual pictograms.