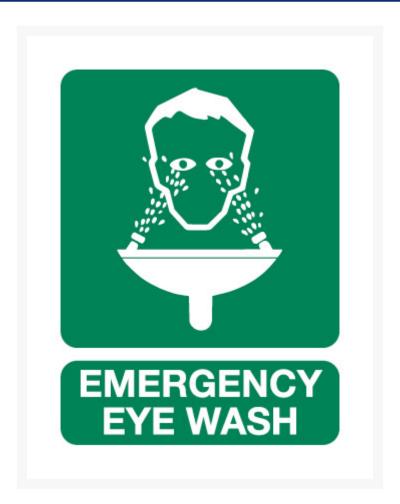

600 x 450mm First Aid Emergency Eye Wash Station Sign. Install in your facility to direct and inform employees of the location of the emergency Eyewash station location. Designed with a green background with white text and pictogram.

First aid emergency eyewash stations are essential equipment for every working environment that use chemicals and hazardous substances. The safety eyewash station is designed to reduce workplace injury and keep workers safe from various dangers.