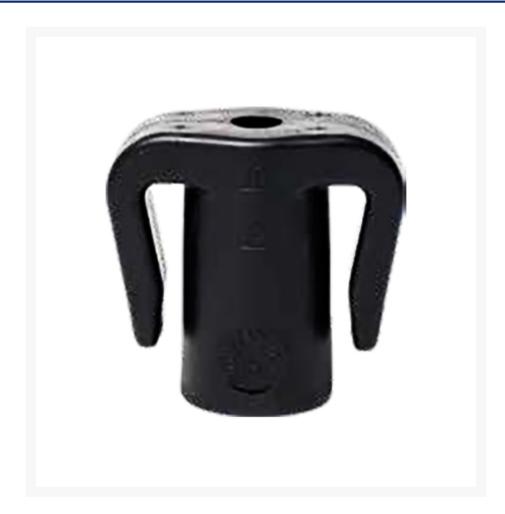

## **Short Description**

EROWeb® Multi Head are used along with the EROWeb pins when installing geofabrics.

## **Description**

EROWeb® Multi Head pin head attachments are used along with pins for installing EROweb and other erosion control fabrics. Designed to add additional support to three dimensional mats and geotextiles, the multi head is placed onto the retaining pin allowing the EROweb to slide into the clip. This helps hold the honeycomb structure of the EROweb in the correct position, supporting it during installation.

- One Multihead is required per EROWeb pin
- Made from durable plastic material
- Adds additional support to 3D and honeycomb structured geotextiles