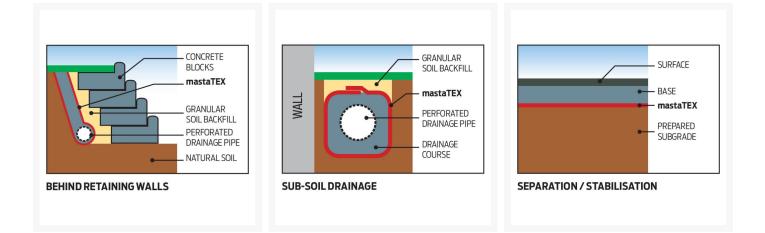

### Description

mastaTEX<sup>™</sup> is a non-woven needle-punched geotextile made from polyester, providing separation, filtration, protection or reinforcement functions in engineering projects. It enhances the performance and design life of granular layers by providing the filtration and separation functions. mastaTEX<sup>™</sup> provides specific advice and recommendations in construction through specialist laboratories and technical support. mastaTEX<sup>™</sup> is manufactured in accordance to ISO 9001:2008.