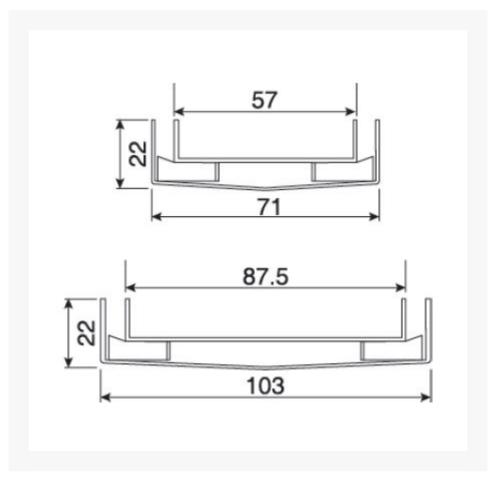

# Allure Linear Tile Insert - 100mm x 1500mm

### Allure Linear Tile Insert - 100mm x 1500mm