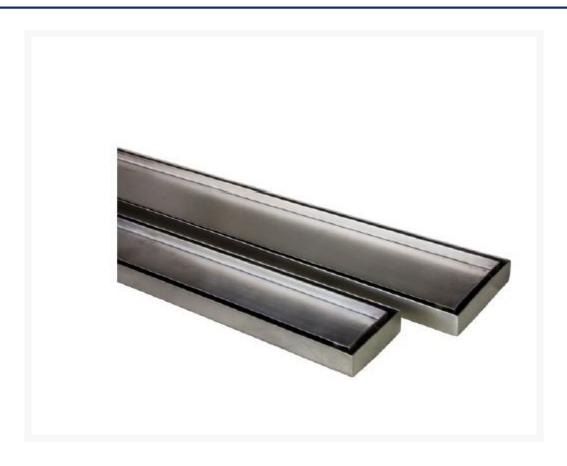

# Allure Linear Tile Insert - 100mm x 1500mm

## **Short Description**

Allure Linear Tile Insert - 100mm x 1500mm

### Allure Linear Tile Insert - 100mm x 1500mm