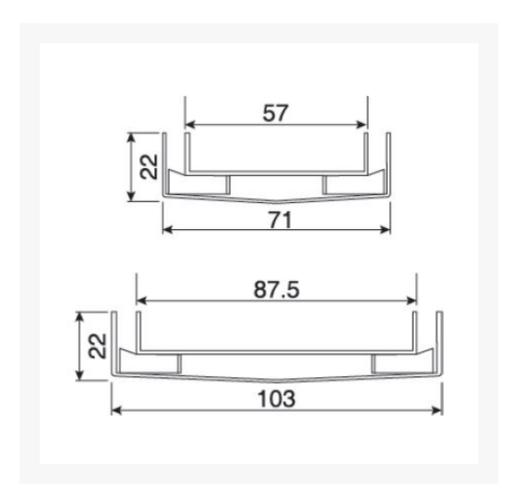

# Allure Linear Tile Insert - 70mm x 1500mm

#### Allure Linear Tile Insert - 70mm x 1500mm