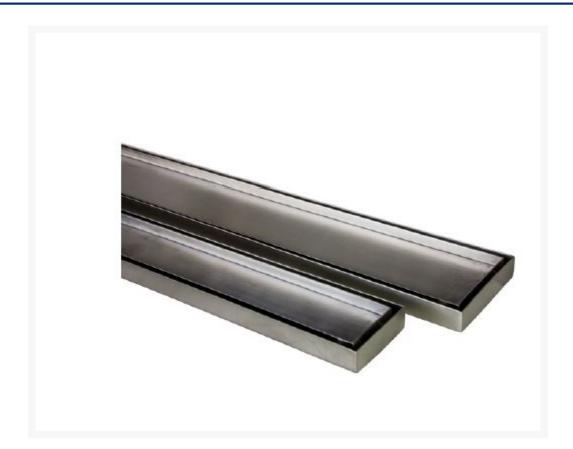

# Allure Linear Tile Insert - 70mm x 1500mm

#### Allure Linear Tile Insert - 70mm x 1500mm