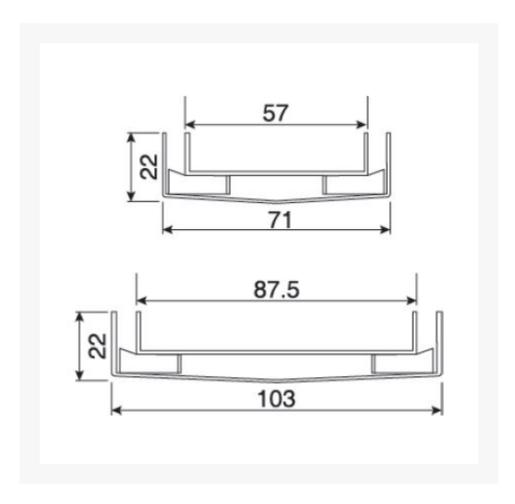

# Allure Linear Tile Insert - 70mm x 1200mm

## **Short Description**

Allure Linear Tile Insert - 70mm x 1200mm

#### Allure Linear Tile Insert - 70mm x 1200mm

#### **Features:**

This high-performance, cost-effective range features architectural wedgewire grating and tile inserts which will blend seamlessly with your floor surface.

The Hydro Performer Series product range conforms with WaterMark Levels 1 & 2. Hydro Construction