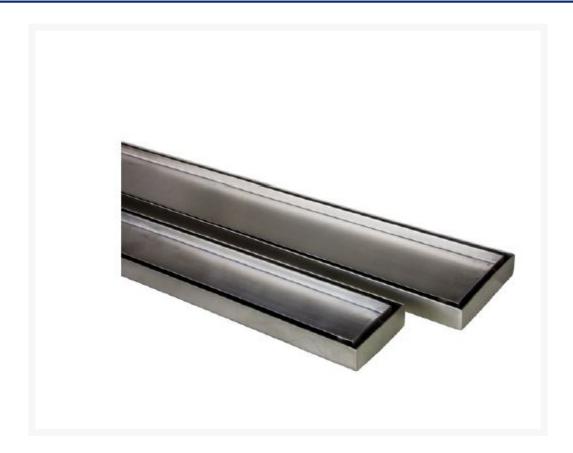

# Allure Linear Tile Insert - 70mm x 1200mm

## **Short Description**

Allure Linear Tile Insert - 70mm x 1200mm

#### Allure Linear Tile Insert - 70mm x 1200mm

#### **Features:**

This high-performance, cost-effective range features architectural wedgewire grating and tile inserts which will blend seamlessly with your floor surface.

The Hydro Performer Series product range conforms with WaterMark Levels 1 & 2. Hydro Construction