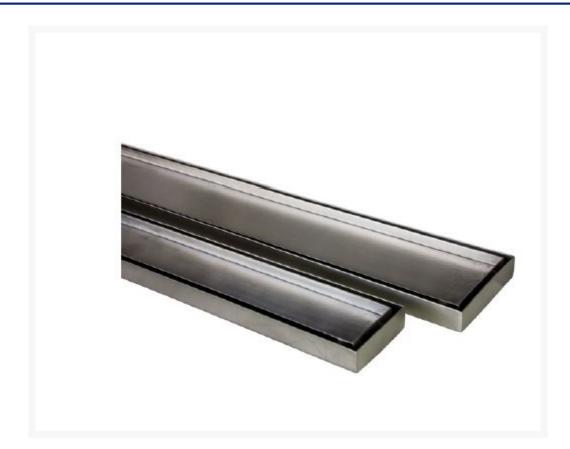

# Allure Linear Tile Insert - 70mm x 1000mm

## **Short Description**

Allure Linear Tile Insert - 70mm x 1000mm

#### Allure Linear Tile Insert - 70mm x 1000mm