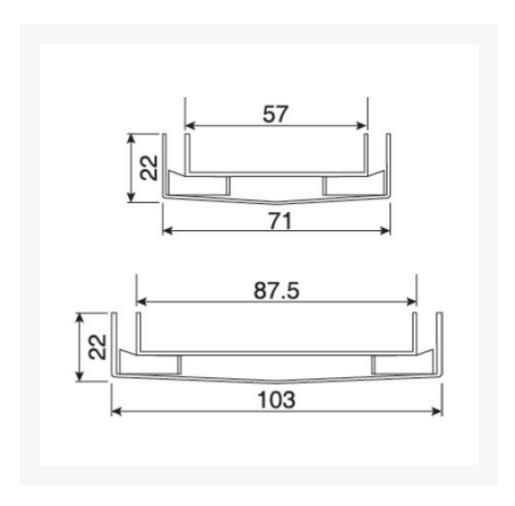

# Allure Linear Tile Insert - 70mm x 1000mm

## **Short Description**

Allure Linear Tile Insert - 70mm x 1000mm

#### Allure Linear Tile Insert - 70mm x 1000mm