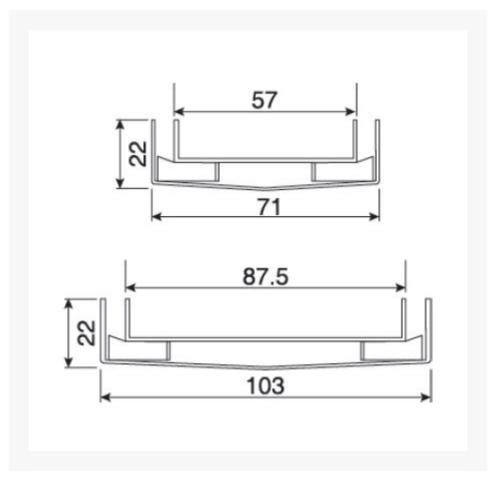

# Allure Linear Tile Insert - 70mm x 900mm

## **Short Description**

Allure Linear Tile Insert - 70mm x 900mm

## Allure Linear Tile Insert - 70mm x 900mm