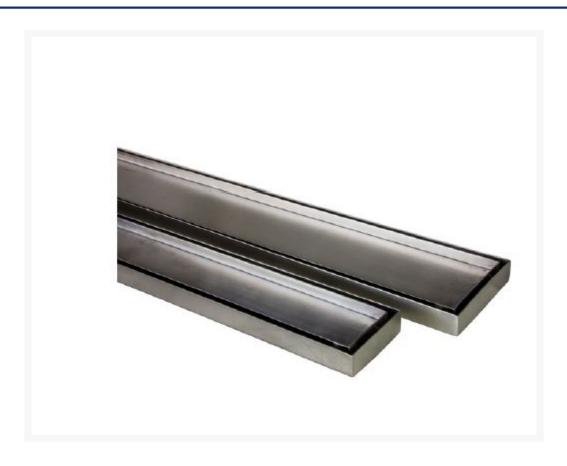

# Allure Linear Tile Insert - 70mm x 900mm

## **Short Description**

Allure Linear Tile Insert - 70mm x 900mm

## Allure Linear Tile Insert - 70mm x 900mm