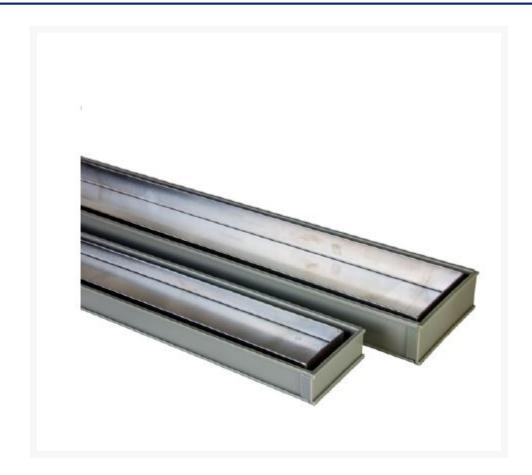

# Quantum Linear Tile Insert - 80mm x 1500mm

#### Quantum Linear Tile Insert - 80mm x 1500mm

#### **Features:**

This high-performance, cost-effective range features architectural wedgewire grating and tile inserts which will blend seamlessly with your floor surface.

The Hydro Performer Series product range conforms with WaterMark Levels 1 & 2. Hydro Construction