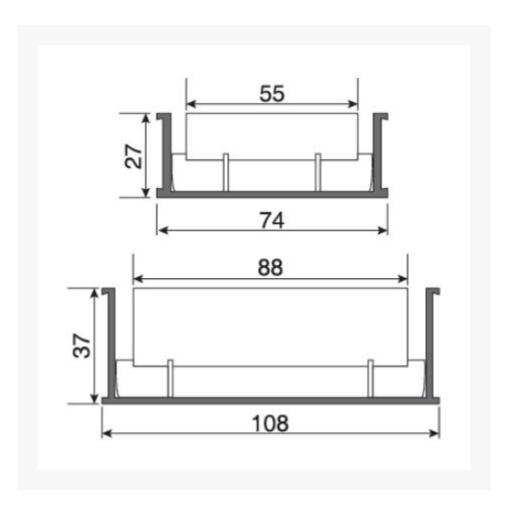

# Quantum Linear Tile Insert - 80mm x 1500mm

#### Quantum Linear Tile Insert - 80mm x 1500mm

#### **Features:**

This high-performance, cost-effective range features architectural wedgewire grating and tile inserts which will blend seamlessly with your floor surface.

The Hydro Performer Series product range conforms with WaterMark Levels 1 & 2. Hydro Construction