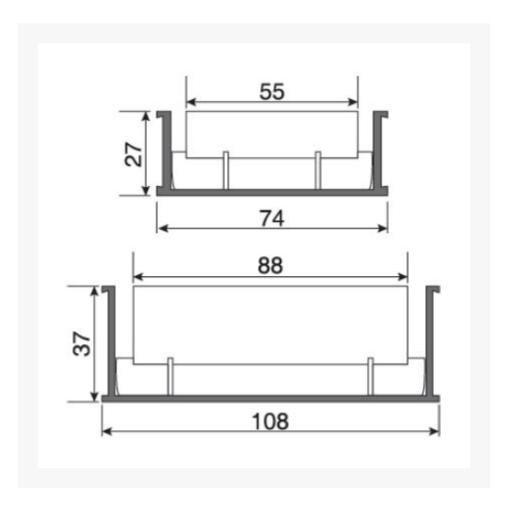

# Quantum Linear Tile Insert - 80mm x 1200mm

#### Quantum Linear Tile Insert - 80mm x 1200mm