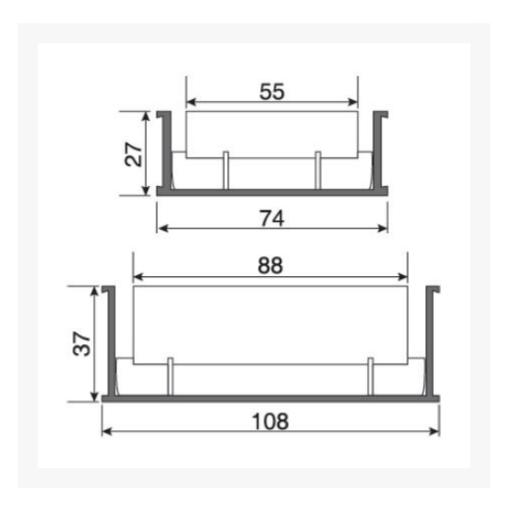

# Quantum Linear Tile Insert - 80mm x 1000mm

#### Quantum Linear Tile Insert - 80mm x 1000mm

#### **Features:**

This high-performance, cost-effective range features architectural wedgewire grating and tile inserts which will blend seamlessly with your floor surface.

The Hydro Performer Series product range conforms with WaterMark Levels 1 & 2. Hydro Construction