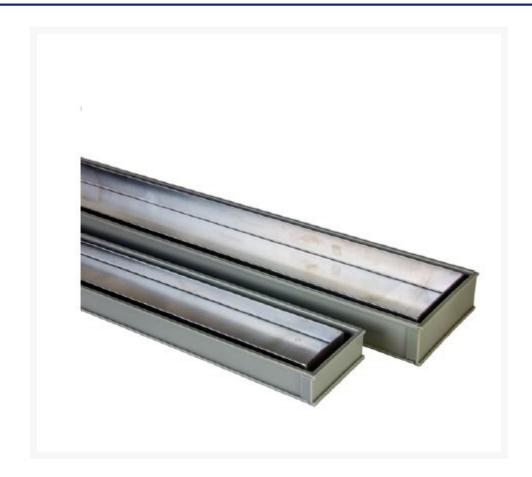

# Quantum Linear Tile Insert - 80mm x 1000mm

#### Quantum Linear Tile Insert - 80mm x 1000mm

#### **Features:**

This high-performance, cost-effective range features architectural wedgewire grating and tile inserts which will blend seamlessly with your floor surface.

The Hydro Performer Series product range conforms with WaterMark Levels 1 & 2. Hydro Construction