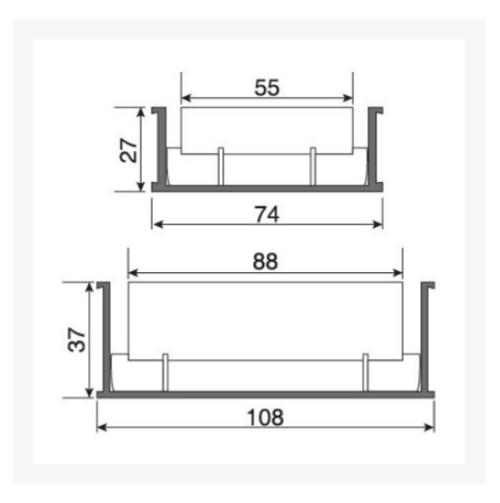

#### Quantum Linear Tile Insert - 60mm x 1200mm

#### Features:

This high-performance, cost-effective range features architectural wedgewire grating and tile inserts which will blend seamlessly with your floor surface.

The Hydro Performer Series product range conforms with WaterMark Levels 1 & 2. Hydro Construction