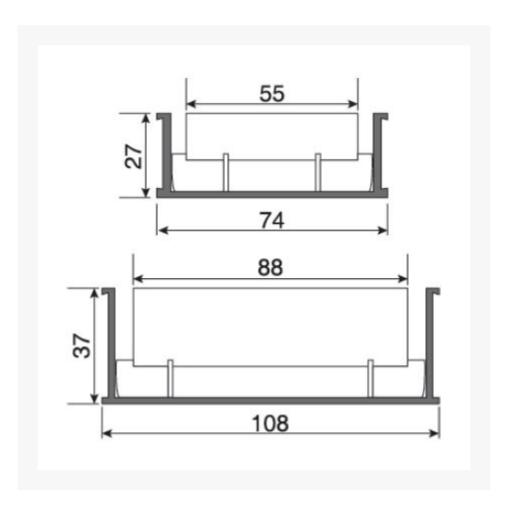

# Quantum Linear Tile Insert - 60mm x 900mm

## **Short Description**

Quantum Linear Tile Insert - 60mm x 900mm

#### Quantum Linear Tile Insert - 60mm x 900mm