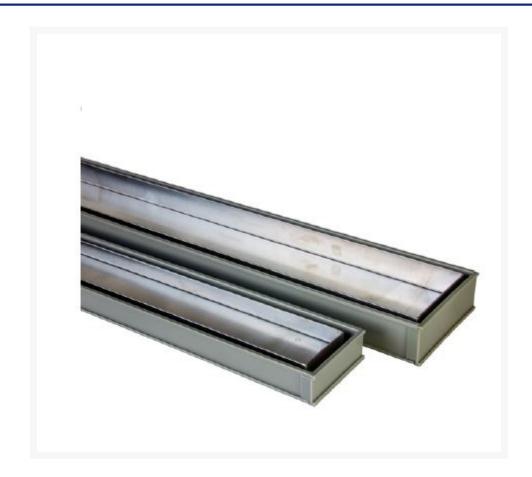

# Quantum Linear Tile Insert - 60mm x 900mm

## **Short Description**

Quantum Linear Tile Insert - 60mm x 900mm

#### Quantum Linear Tile Insert - 60mm x 900mm