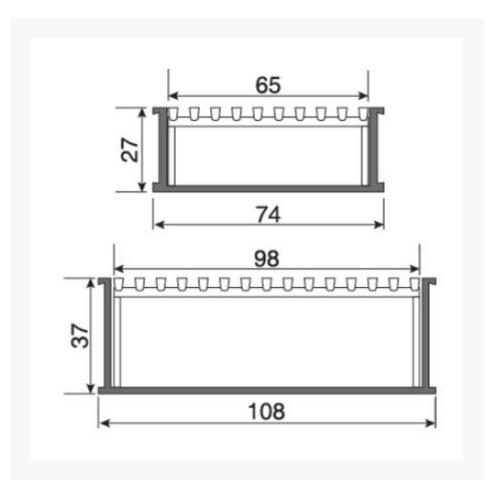

# Quantum Linear Heel Proof -65mm FYSCH

### **Short Description**

Quantum Linear Heel Proof - 65mm FYSCH

#### **Quantum Linear Heel Proof - 65mm FYSCH**