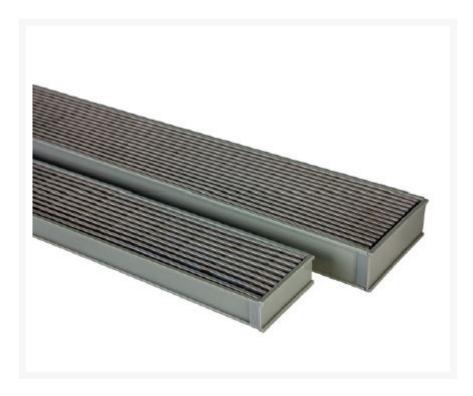

# Quantum Linear Heel Proof -65mm FYSCH

### **Short Description**

Quantum Linear Heel Proof - 65mm FYSCH

#### **Quantum Linear Heel Proof - 65mm FYSCH**

#### Features:

This high-performance, cost-effective range features architectural wedgewire grating and tile inserts which will blend seamlessly with your floor surface.

The Hydro Performer Series product range conforms with WaterMark Levels 1 & 2. Hydro Construction Products is a member of the Australian Stainless Steel Development Association (ASSDA) for true quality