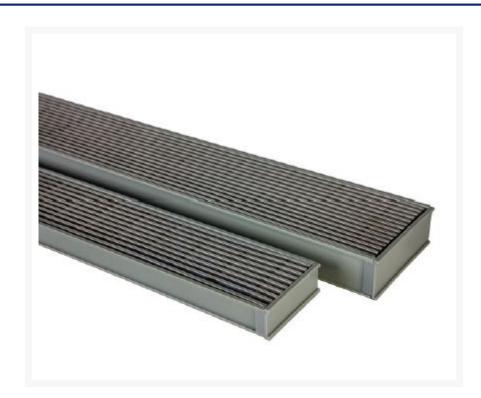

#### **Features:**

This high-performance, cost-effective range features architectural wedgewire grating and tile inserts which will blend seamlessly with your floor surface.

The Hydro Performer Series product range conforms with WaterMark Levels 1 & 2. Hydro Construction Products is a member of the Australian Stainless Steel Development Association (ASSDA) for true quality