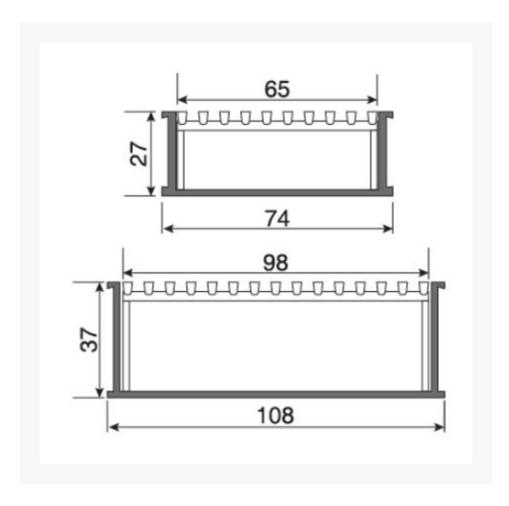

# Quantum Linear Heel Proof - 99mm x 1000mm

# **Product Images**





## **Short Description**

Quantum Linear Heel Proof - 99mm x 1000mm

## **Description**

### Quantum Linear Heel Proof - 99mm x 1000mm

## **World Class Performance and Design**

Hydro Construction Products specializes in providing modern and effective drainage solutions. We provide unrivaled service, so you get the drainage solution you need.

We are proud to present our Hydro Performer Series of traditional square style floor wastes and linear drainage systems, available with stainless steel or uPVC channels and accessories.

#### **Features:**

This high-performance, cost-effective range features architectural wedgewire grating and tile inserts which will blend seamlessly with your floor surface.

The Hydro Performer Series product range conforms with WaterMark Levels 1 & 2. Hydro Con