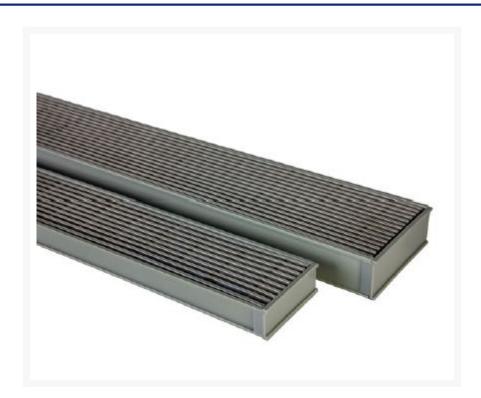

# **Product Images**

#### **Features:**

This high-performance, cost-effective range features architectural wedgewire grating and tile inserts which will blend seamlessly with your floor surface.

The Hydro Performer Series product range conforms with WaterMark Levels 1 & 2. Hydro Construction Products is a member of the Australian Stainless Steel Development Association (ASSDA) for true quality