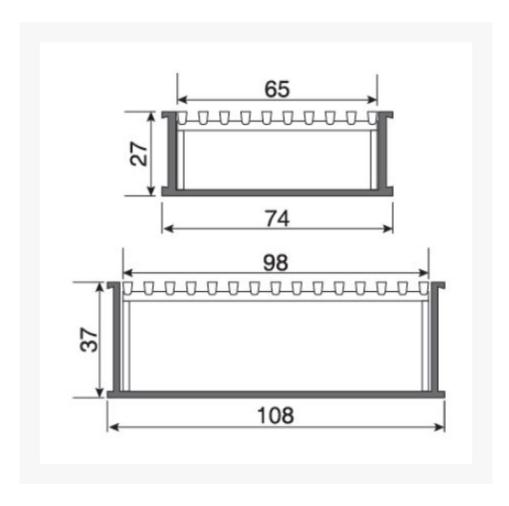

# **Product Images**

#### **Features:**

This high-performance, cost-effective range features architectural wedgewire grating and tile inserts which will blend seamlessly with your floor surface.

The Hydro Performer Series product range conforms with WaterMark Levels 1 & 2. Hydro Construction Products is a member of the Australian Stainless Steel Development Association (ASSDA) for true quality