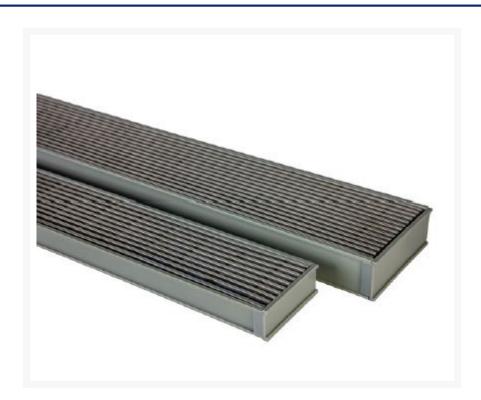

# Quantum Linear Heel Proof - 65mm x 1000mm

#### **Features:**

This high-performance, cost-effective range features architectural wedgewire grating and tile inserts which will blend seamlessly with your floor surface.

The Hydro Performer Series product range conforms with WaterMark Levels 1 & 2. Hydro Construction Products is a member of the Australian Stainless Steel Development Association (ASSDA) for true quality