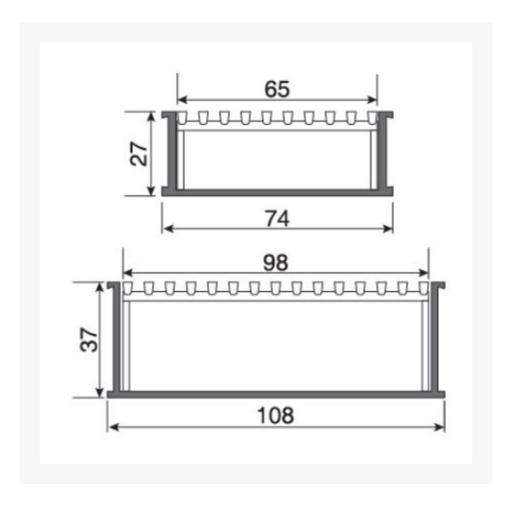

# Quantum Linear Heel Proof - 65mm x 1000mm

#### **Features:**

This high-performance, cost-effective range features architectural wedgewire grating and tile inserts which will blend seamlessly with your floor surface.

The Hydro Performer Series product range conforms with WaterMark Levels 1 & 2. Hydro Construction Products is a member of the Australian Stainless Steel Development Association (ASSDA) for true quality