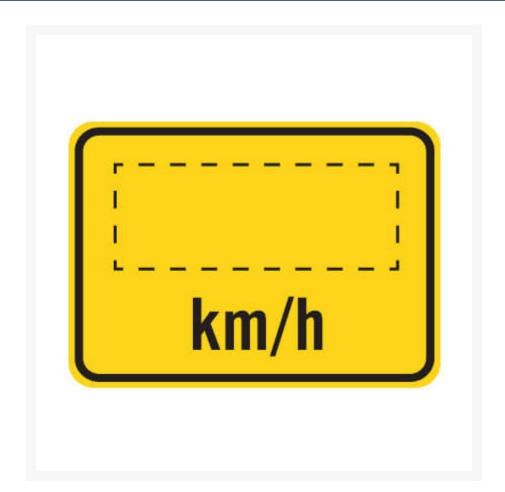

## **Short Description**

Advisory speed traffic sign with blank km/h printed text. This sign allows you to customise the speed limit required with the addition of vinyl lettering, or have Jaybro print a custom sign for you. 400 mm x 600 mm. Black text/logo on Class 1 reflective yellow background.