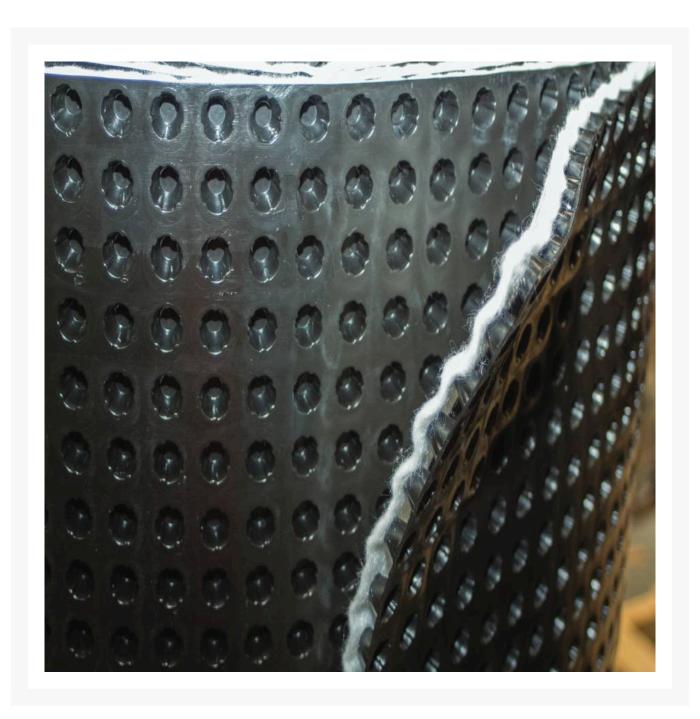

### **Description**

TerraDrain® is a dimpled plastic sheet that provides effective drainage and waterproof membrane protection on foundation walls and other underground structures. The integrated non-woven geotextile covering the dimples prevents soil particles blocking the drainage sheet, creates an air gap for reliable ventilation and

allows inflow and with its dimple structure effectively captures and transports high water volumes and resists high loads from earth and formwork.