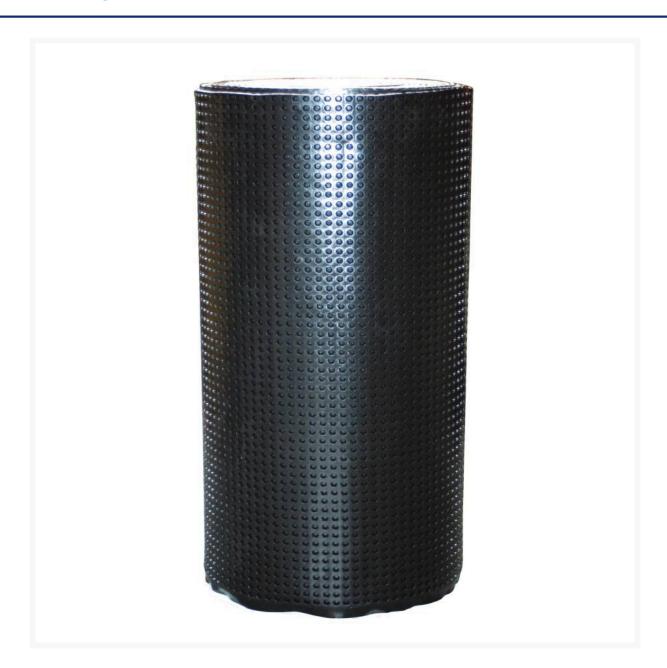

#### **Short Description**

TERRADRAIN® SHEET DRAIN

### **Description**

TerraDrain® is a dimpled plastic sheet that provides effective drainage and waterproof membrane protection on foundation walls and other underground structures. The integrated non-woven geotextile covering the dimples prevents soil particles blocking the drainage sheet, creates an air gap for reliable ventilation and

allows inflow and with its dimple structure effectively captures and transports high water volumes and resists high loads from earth and formwork.