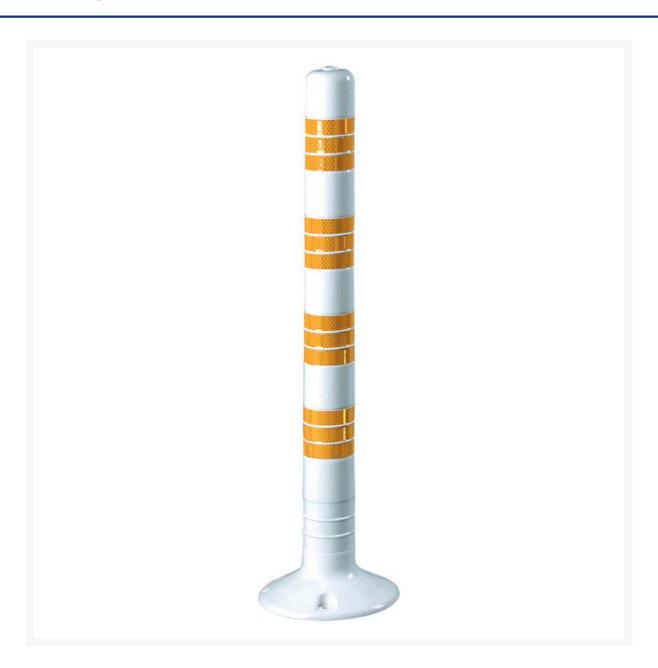

### **Short Description**

• White with Yellow Reflective

#### LANE-FLEX® FLEXIBLE BOLLARD

- Made from premium grade polyurethane and delineated with high-quality micro-prismatic sheeting.
- Bolt down or Drivable Spike base options
- Available in 300mm, 450mm, 750mm & 1000mm heights
- CE Certified MK 69246204 0001 and tested to MSZ EN 12899-3:2009
- Tested & complies with BS EN 13422:2004 / 7.8, 7.9 & 7.10

#### **Additional Information**

| CODE   | LF75W        |
|--------|--------------|
| U.O.M  | Each         |
| Length | 750 mm       |
| Swatch | no_selection |