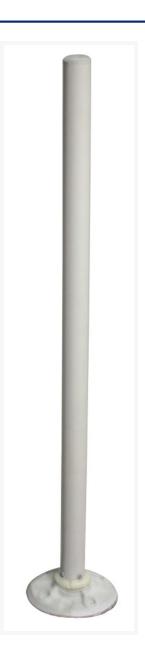

# **Short Description**

Impact recovery guide post, 900mm surface mount. This spring mounted post will return to its original position if impacted by a car. Can be used to mount signs such as keep left vertical blade style signs.

# Description

The impact recovery post featuring a spring base will return to upright position even if run over by a vehicle.

- Tough white rubber construction
- Easy to install
- 4 fastening points
- Complies to Australian standards
- Size 900mm high