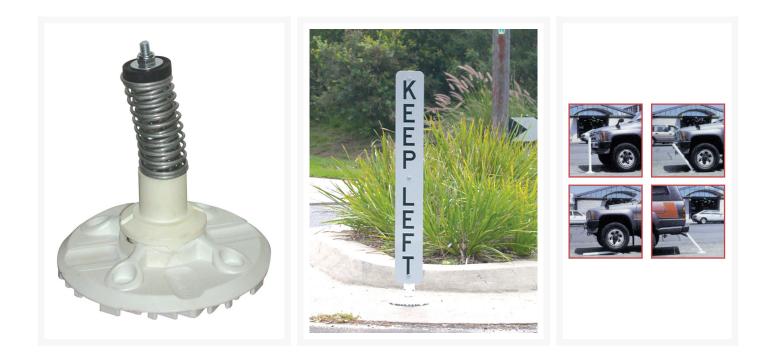

# **Short Description**

Impact recovery guide post, 900mm surface mount. This spring mounted post will return to its original position if impacted by a car. Can be used to mount signs such as keep left vertical blade style signs.

# Description

The impact recovery post featuring a spring base will return to upright position even if run over by a vehicle.

- Tough white rubber construction
- Easy to install
- 4 fastening points
- Complies to Australian standards
- Size 900mm high