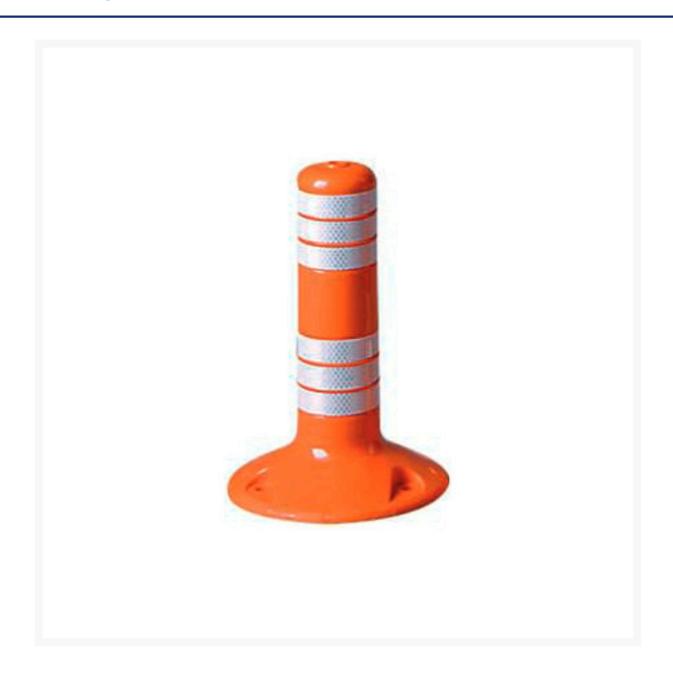

# Lane-Flex Bollard 300mm Orange Drivable Spiked Base

## **Short Description**

• Orange with White Reflective

#### LANE-FLEX® FLEXIBLE BOLLARD

- Made from premium grade polyurethane and delineated with high-quality micro-prismatic sheeting.
- Bolt down or Drivable Spike base options
- Available in 300mm, 450mm, 750mm & 1000mm heights
- CE Certified MK 69246204 0001 and tested to MSZ EN 12899-3:2009
- Tested & complies with BS EN 13422:2004 / 7.8, 7.9 & 7.10