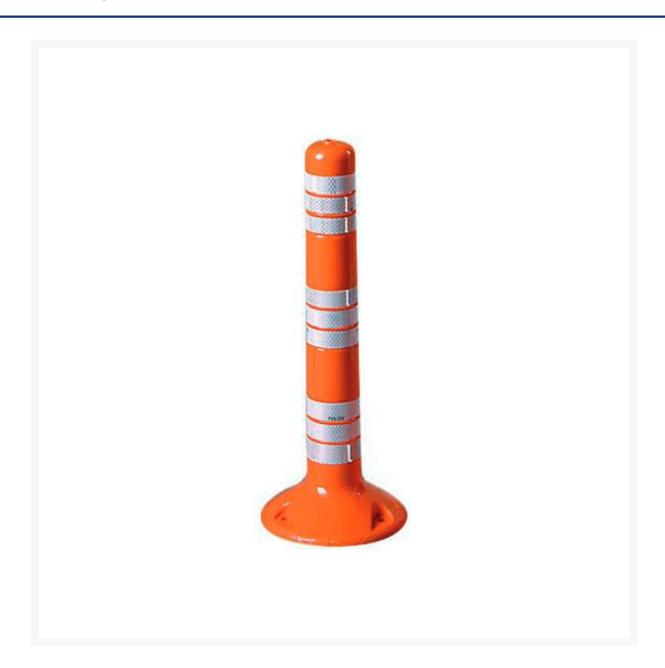

### **Short Description**

• Orange with White Reflective

#### LANE-FLEX® FLEXIBLE BOLLARD

- Made from premium grade polyurethane and delineated with high-quality micro-prismatic sheeting.
- Bolt down or Drivable Spike base options
- Available in 300mm, 450mm, 750mm & 1000mm heights
- CE Certified MK 69246204 0001 and tested to MSZ EN 12899-3:2009
- Tested & complies with BS EN 13422:2004 / 7.8, 7.9 & 7.10