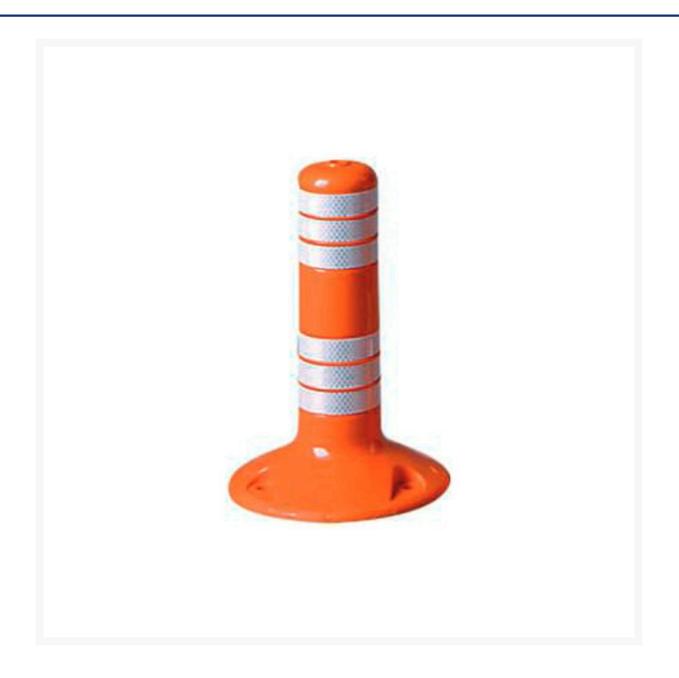

# Lane-Flex Bollard 300mm Orange Bolt Down

### **Short Description**

• Orange with White Reflective

### Description

LANE-FLEX® FLEXIBLE BOLLARD

- Made from premium grade polyurethane and delineated with high-quality micro-prismatic sheeting.
- Bolt down or Drivable Spike base options
- Available in 300mm, 450mm, 750mm & 1000mm heights
- CE Certified MK 69246204 0001 and tested to MSZ EN 12899-3:2009
- Tested & complies with BS EN 13422:2004 / 7.8, 7.9 & 7.10