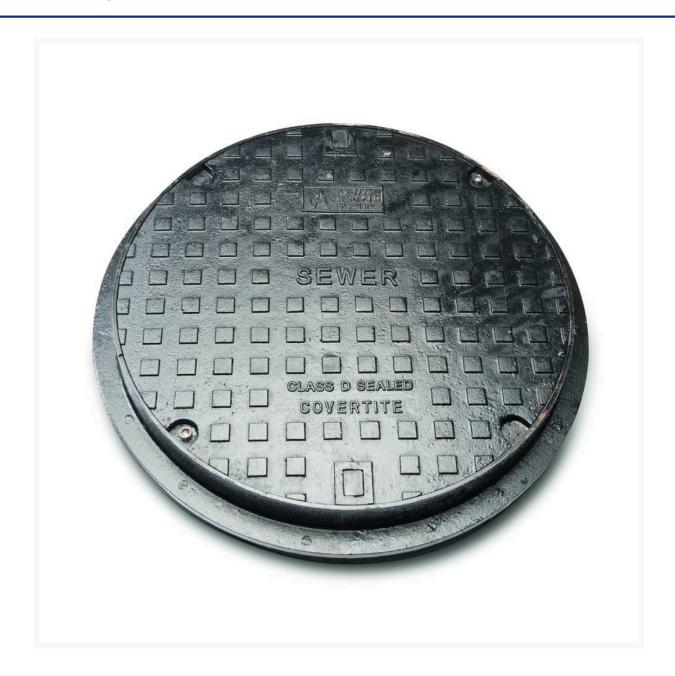

### **Short Description**

Infill Circular cover and frame 600mm

### **Description**

Our circular covers are ideal for sewerage and stormwater drainage systems that require both access and protection. Covers provide for easy access for inspection purposes. All of our covers are bolt down for safety and come with the option of a lifting keys to enable removal with minimal risk of strain or injury. Available in class B and D to AS3996, they also have solid and infill options.