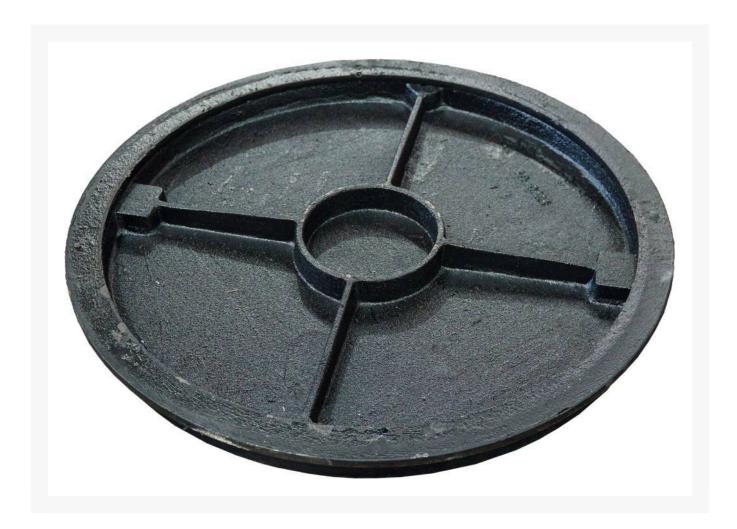

### **Short Description**

Infill Circular cover and frame 600mm

### **Description**

Our circular covers are ideal for sewerage and stormwater drainage systems that require both access and protection. Covers provide for easy access for inspection purposes. All of our covers are bolt down for safety and come with the option of a lifting keys to enable removal with minimal risk of strain or injury. Available in class B and D to AS3996, they also have solid and infill options.