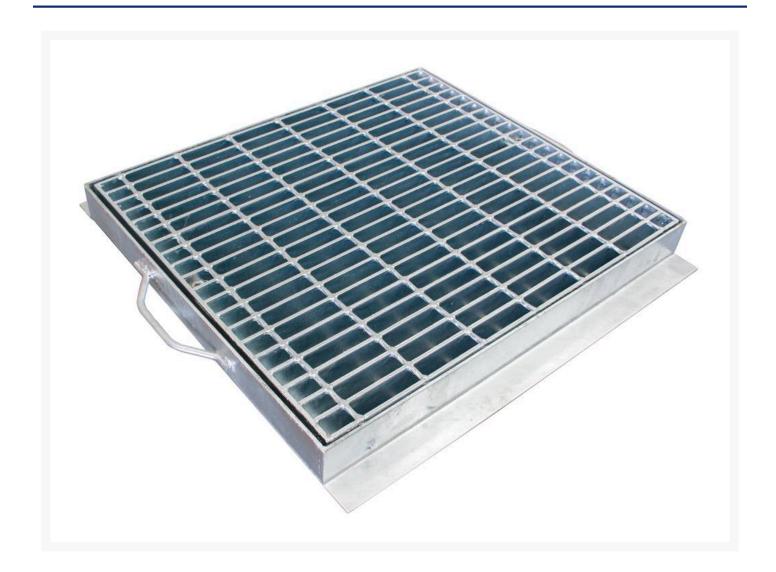

### **Short Description**

900x900 CL D 2 Part Gal Lockable Sump

## SG – Cast in Sump Grate and frame (Not Hinged)

Galvanised cast in drainage sump grate and frame designed to meet Australian Standards AS3996.2019, bicycle safe grating and double-sided locking bolt. Available in Class B & D in a range of sizes.

Designed for a range of drainage applications from subdivision allotment drainage through to major roads and heavy trafficable areas. They come with casting handles to allow them to be easily cast into pavement areas above the pit. Manufactured and tested to meet AS3996.2019, this range of grates is available in Medium Duty Class B as well as Heavy Duty Class D.

#### **Additional Information**

| CODE       | ACP-SG9090D  |
|------------|--------------|
| U.O.M      | Each         |
| Weight     | 250          |
| Dimensions | 900 x 900 mm |
| Length     | 900 mm       |
| Width      | 900 mm       |
| Туре       | Class D      |
| Swatch     | no_selection |