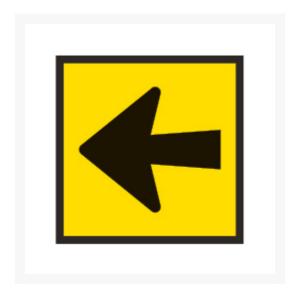

### **Short Description**

Left Arrow TC series Queensland road & traffic Sign. Left facing arrow on 600 x 600mm Corflute.

#### **Description**

TC series (TC1901) Left Arrow road and traffic safety sign. Design to work with a QLD Multi-message sign frame. Meeting the Queensland standards.

The signs, manufactured from lightweight and flexible Corflute measures 600 x 600mm. Featuring a Class 1 retro-reflective background, this sign is easy to see in both day and night.