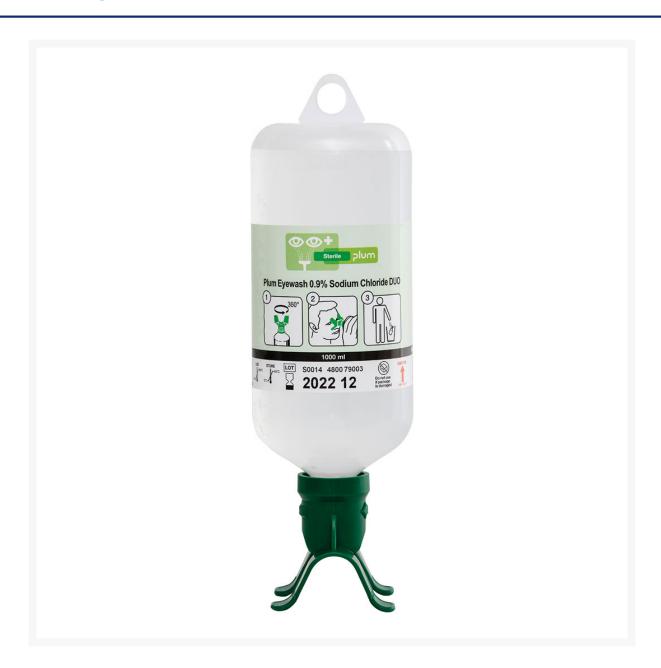

# Refill Bottle 1000ml pH Saline Solution - 6 pack

## **Description**

Personal Emergency Eyewashes are for use when acid, alkali, dirt, dust or other contaminants come into contact with the eyes. In areas where the risk of acid and alkali burns are identified, it is crucial that the correct supplemental eyewash equipment is present as flushing with water or saline does not neutralize any low pH acids or high pH alkalis.

- Neutralize any acid or alkali substance
- Restores proper pH balance
- Dual eyewash streams
- Compliments AXION® MSR technology
- Single use application
- 3 Year shelf life (stored at 5°C 35°C)