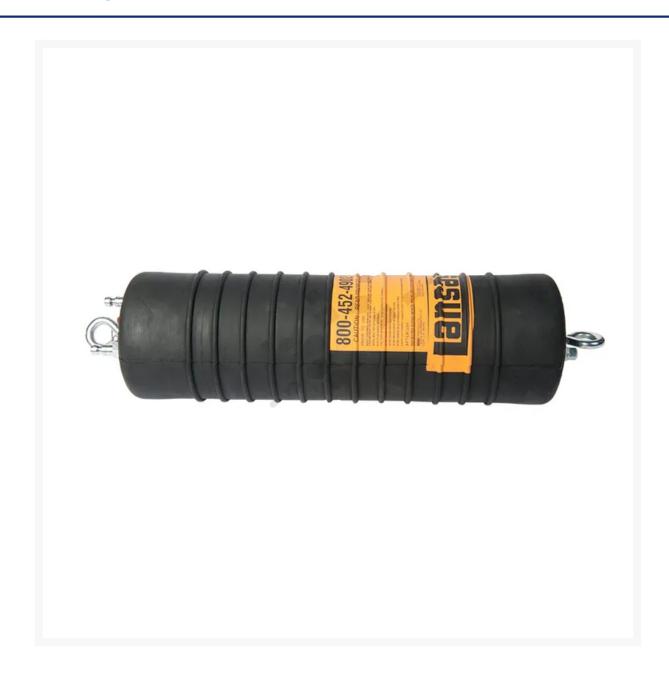

### **Short Description**

600-1200 mm domehead back plug for stopping pipeline flow

#### **Description**

Lansas 600-1200 mm Domehead Back Plugs

Maximum Diameter: 1225 mm
Minimum Diameter: 559 mm
Nominal Size: 600-1200 mm

Length: 2133 mmPressure: 15 psiWeight: 45 kg

• Includes a 6 mm and 20 mm test through port for air testing and pressure monitoring

• 50% lighter and more flexible than others currently available

• Lifting eyes on both ends