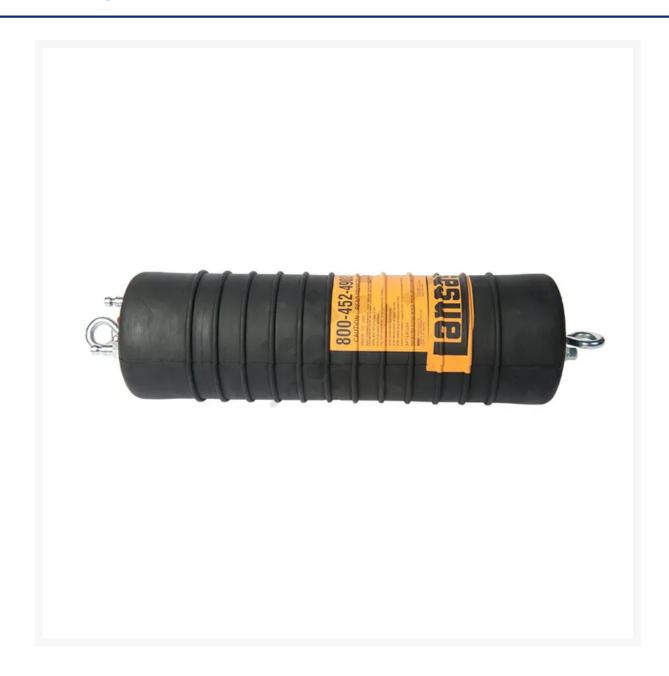

### **Short Description**

300-450 mm domehead back plug for stopping pipeline flow

### **Description**

Lansas 300-450 mm Domehead Back Plugs

Maximum Diameter: 464 mmMinimum Diameter: 292 mm

Length: 762 mmPressure: 25 psiWeight: 13 kg

• Includes a 6 mm and 20 mm test through port for air testing and pressure monitoring

• 50% lighter and more flexible than others currently available

• Lifting eyes on both ends