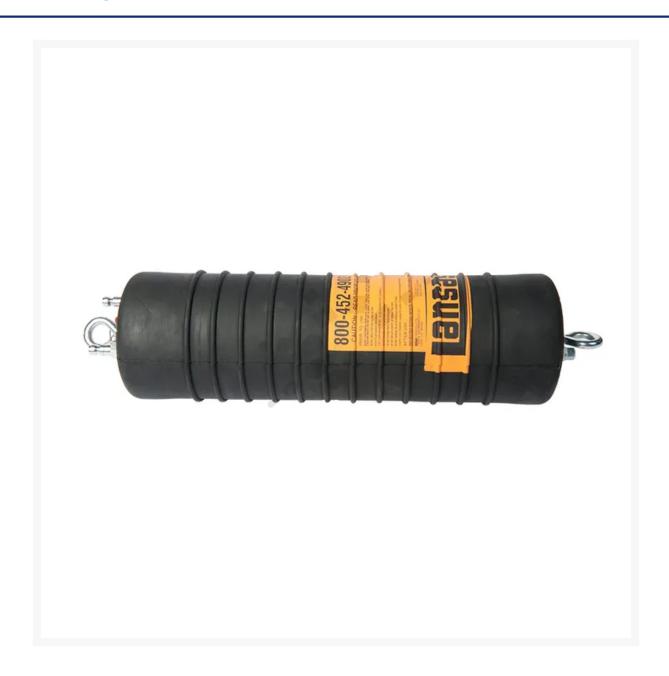

### **Short Description**

150-250 mm domehead back plug for stopping pipeline flow

#### **Description**

Lansas 150-250 mm Domehead Back Plug

Maximum Diameter: 260 mm
Minimum Diameter: 133 mm
Nominal Size: 150-250 mm
Head Pressure: 15 psi
Length: 482 mm

Pressure: 30 psiWeight: 2 kg

• Includes a 6 mm and 20 mm test through port for air testing and pressure monitoring

• 50% lighter and more flexible than others currently available

• Lifting eyes on both ends