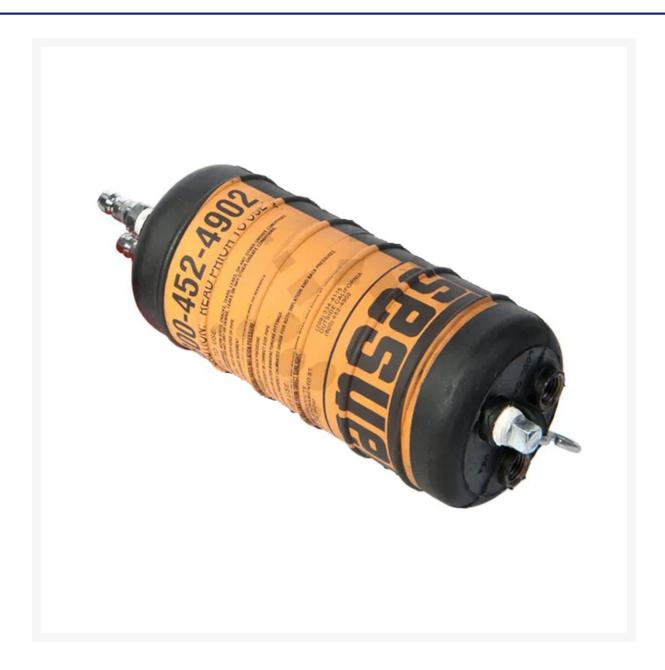

### **Short Description**

600-1200 mm domehead plug for air testing and pressure monitoring

#### **Description**

Lansas 600-1200 mm Domehead Front Plugs

Maximum Diameter: 1225 mmMinimum Diameter: 559 mm

Head Pressure: 8 psiLength: 2133 mm

• Nominal Size: 600-1200 mm

Pressure: 15 psiWeight: 46 kg

• The most durable multisize pipe plug available

• Includes a 6 mm and 20 mm test through port for air testing and pressure monitoring

• 50% lighter and more flexible than others currently available

• Lifting eyes on both ends